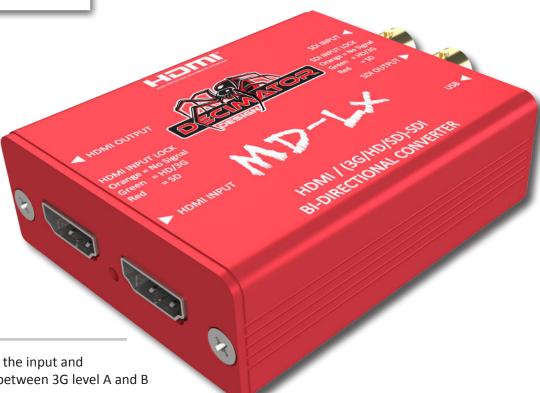

## **PRODUCT FEATURES**

- Supports 3G level A and B on the input and output, allowing conversion between 3G level A and B
- Features the following modes:
  - 1. Auto Select (Active input to all outputs or if both inputs are active SDI to HDMI and HDMI to SDI)
  - 2. HDMI IN to SDI OUT and SDI IN to HDMI OUT
  - 3. SDI IN to HDMI and SDI OUT
  - 4. HDMI IN to HDMI and SDI OUT

- Low Power enabling operation from the USB
- USB provides for power, control and firmware upgrades
- This unit also includes a Power Supply and USB Cable

## **SPECIFICATIONS**

| SDI FORMATS | 3G-A or 3G-B:SMPTE 424M@2.97 and 2.967Gb/s • 1080p@60/59.94/50Hz HD:SMPTE 292M/274M/296M@1.485 and 1.435Gb/s • 1080i@60/59.94/50Hz • 1080p/psf@30/29.97/25/24/23.98Hz • 720p@60/59.94/50/30/29.97/25/24/23.98Hz SD:SMPTE 259M@270Mb/s • 625i50 (PAL) • 525i59.94 (NTSC) | HDMI FORMTS | • 1080p@60/59.94/50/30/29.97/25/24/23.98Hz<br>• 1080i@60/59.94/50Hz<br>• 720p@60/59.94/50/30/29.97/25<br>• 625i50 (PAL)<br>• 525i59.94 (NTSC) |
|-------------|-------------------------------------------------------------------------------------------------------------------------------------------------------------------------------------------------------------------------------------------------------------------------|-------------|-----------------------------------------------------------------------------------------------------------------------------------------------|
| INPUTS      | <ul> <li>1 x HDMI Type A</li> <li>1 x (3G/HD/SD)-SDI</li> <li>Micro USB for power, control and firmware updates</li> </ul>                                                                                                                                              | OUTPUTS     | • 1 x HDMI Type A<br>• 1 x (3G/HD/SD)-SDI                                                                                                     |
| POWER       | • USB Power +4.4V to +5.25V DC<br>• Uses under 2.5 Watts                                                                                                                                                                                                                | DIMENSIONS  | 60mm x 73.7mm x 23mm (2.4" x 2.9" x 0.9")                                                                                                     |