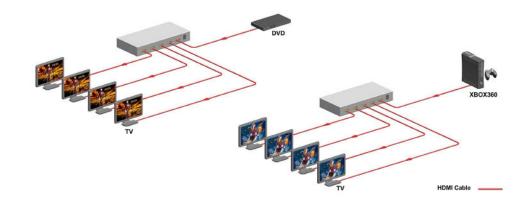

# 4K HDMI 4-Port Splitter

1x4 HDMI Splitter with 4K Cinema resolutions & EDID Selector

MPN: SP-HD1X44K

The KanexPro 1x4 HDMI Splitter is a 4K@30Hz compliant distribution amplifier lets you duplicate one HDMI source to four displays without losing signal integrity and resolution.

The Ultra HD 4K format on the HDMI splitter ensures astounding picture quality, four times the resolution of high-definition 1080p. This HDCP compliant splitter is also backward compatible with previous HDMI revisions, supporting 1080p / 720p HDMI video resolution devices. Even if you don't require 4K video today, it ensures you'll be ready to take advantage of tomorrow's display technology.