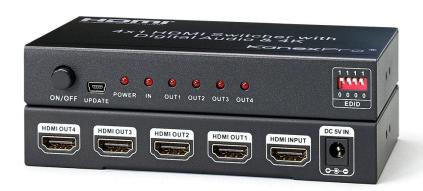

# 4K HDMI 4-Port Splitter

1x4 HDMI Splitter with 4K Cinema resolutions & EDID Selector

MPN: SP-HD1X44K

The KanexPro 1x4 HDMI Splitter is a 4K@30Hz compliant distribution amplifier lets you duplicate one HDMI source to four displays without losing signal integrity and resolution.

#### **FEATURES**

- Distribute high-resolution HDMI signals to four Ultra HD displays
- Supports 4Kx2K resolution
- Supports full HD 1080p (1920 x 1080@60Hz)
- Computer resolution up to WUXGA (1920 x1200@60Hz)
- EDID mode for copying the same resolution to input port
- HDCP & CEC compliant

- Supports latest HDMI High Speed Specifications
- Supports 12-bit per channel (36-bit all channel) Deep color
- Front USB ports for firmware update
- Compact metal enclosure