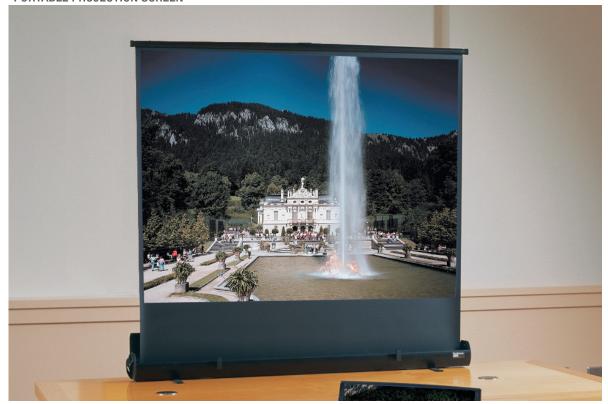

PORTABLE PROJECTION SCREEN

# **FEATURES**

- CARRYING HANDLE: Built-in.
- BORDERS: Includes 3/4" (1.9 cm) black borders and 30" (76 cm) black rise under viewing area to clear a standard tabletop.
- PNEUMATIC CYLINDERS: Hold screen securely at the desired height.
- WARRANTY: One year against defects in materials and workmanship.

## **OPTIONS**

- VIEWING SURFACE: Available with viewing surfaces from the OptiView (free hanging) family.
- **CARRYING CASE: Padded** carrying case available. Case is tough, flexible and lightweight.