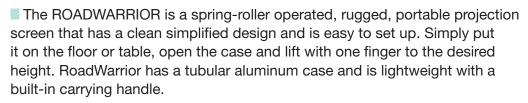

# **FEATURES**

- CARRYING HANDLE: Built-in.
- BORDERS: Includes 3/4" (1.9 cm) black borders and 30" (76 cm) black rise under viewing area to clear a standard tabletop.
- PNEUMATIC CYLINDERS: Hold screen securely at the desired height.
- WARRANTY: One year against defects in materials and workmanship.

## **OPTIONS**

- VIEWING SURFACE: Available with viewing surfaces from the OptiView (free hanging) family.
- **CARRYING CASE: Padded** carrying case available. Case is tough, flexible and lightweight.